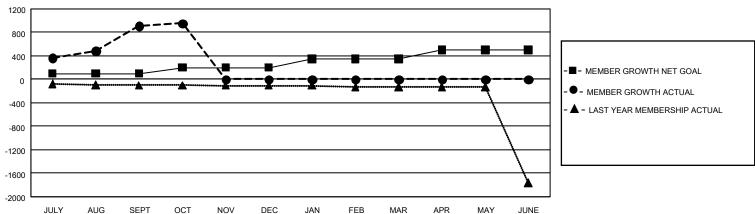

## GAT MONTHLY MEMBERSHIP PROGRESS REPORT

Results as of: 10/31/2020

## GMT Constitutional Area 5 - C, Group B

REPORT DOES NOT INCLUDE CLUBS IN UNDISTRICTED AREAS.

| Clubs         |               |             |               | Members               |                        |                         |                                                    |  |
|---------------|---------------|-------------|---------------|-----------------------|------------------------|-------------------------|----------------------------------------------------|--|
|               | RESULTS FOR   | R 2020-2021 |               | RESULTS FOR 2020-2021 |                        |                         |                                                    |  |
| QUARTER       | NEW CLUB GOAL | NEW CLUBS   | DROPPED CLUBS | QUARTER MEME          | BER GROWTH NET<br>GOAL | MEMBER GROWTH<br>ACTUAL | DROPPED<br>MEMBERS ACTUAL<br>(including transfers) |  |
| JULY/AUG/SEPT | 0             | 0           | 0             | JULY/AUG/SEPT         | 100                    | 1,273                   | 163                                                |  |
| OCT/NOV/DEC   | 0             | 0           | 0             | OCT/NOV/DEC           | 100                    | 52                      | 0                                                  |  |
| JAN/FEB/MAR   | 0             | 0           | 0             | JAN/FEB/MAR           | 150                    | 0                       | 0                                                  |  |
| APR/MAY/JUNE  | 0             | 0           | 0             | APR/MAY/JUNE          | 150                    | 0                       | 0                                                  |  |